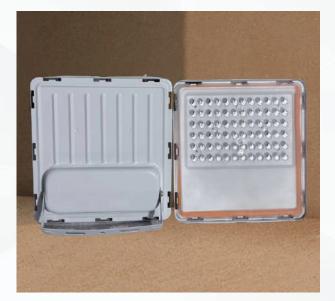

#### HOUSING FOR FLOOD LIGHT LENS TYPE

MODEL NO OF LED RAW MATERIAL FINISH

:200W :240 :IRON SHEET :WHITE POWDER COATING

MODEL NO OF LED RAW MATERIAL FINISH :100W :120 :IRON SHEET :WHITE POWDER COATING

Model No of Led Raw Material Finish

:60W :72 :IRON SHEET :WHITE POWDER COATING