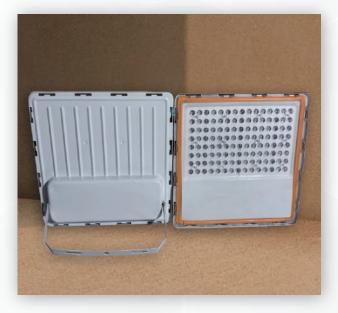

#### HOUSING FOR FLOOD LIGHT MIAMI

MODEL NO OF LED RAW MATERIAL FINISH

:200W :270 :IRON SHEET :MAT BLACK POWDER COATING

:100W :135 :IRON SHEET :MAT BLACK POWDER COATING