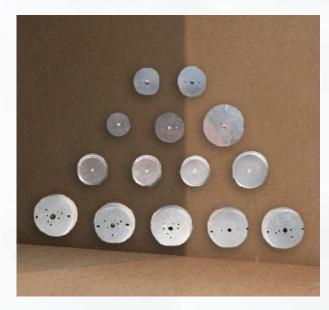

#### **REFLECTORS FOR FLOOD LIGHTS**

MODEL Finish

:FORMING AND FLAT :MILKY WHITE

Model Raw Material Finish

:Downlighters & Conceal Light :Aluminium :OIL / DUST FREE

Model Raw Material Finish

:Heat Sink for Lamps :Aluminium :Oil / Dust free

Model Raw Material Finish

:PCB MOUNTING :Aluminium sheet / extrusions :OIL / dust free