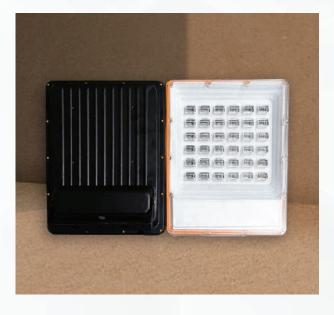

#### HOUSING FOR FLOOD LIGHT DOB

Model No of Led Raw Material Finish

:200/150W :210/150 :IRON SHEET :BLACK POWDER COATING