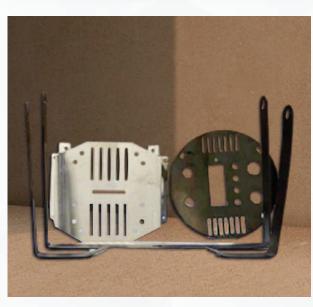

Model Raw Material Finish

:PCB MOUNTING :Aluminium sheet / extrusions :OIL / dust free