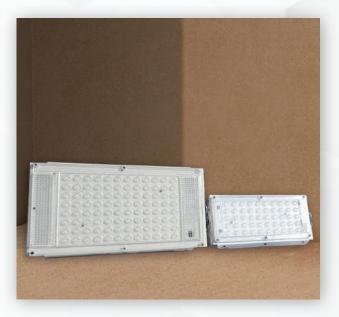

#### HOUSING FOR FLOOD LIGHT LENS TYPE

MODEL NO OF LED RAW MATERIAL FINISH

:200W :240 :IRON SHEET :WHITE POWDER COATING

MODEL NO OF LED RAW MATERIAL FINISH :100W :120 :IRON SHEET :WHITE POWDER COATING

Model No of Led Raw Material Finish

:60W :72 :IRON SHEET :WHITE POWDER COATING