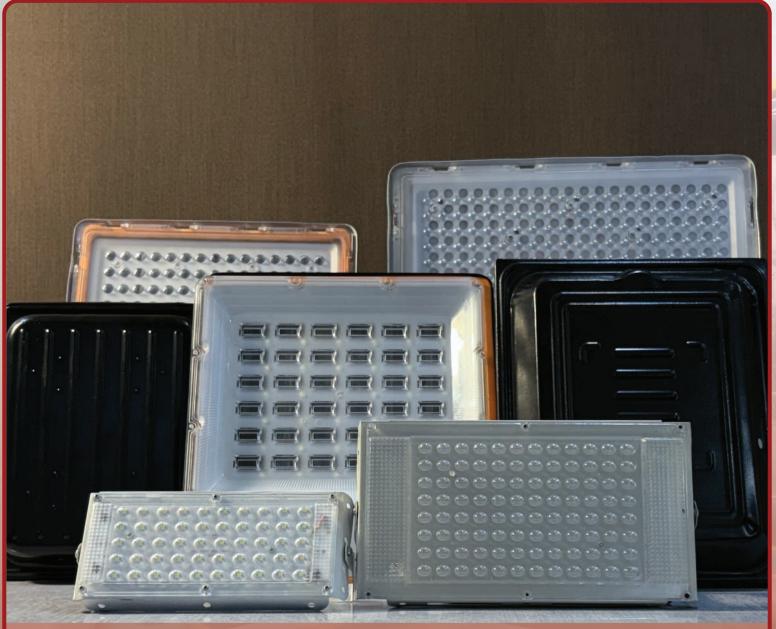

#### HOUSING FOR FLOOD LIGHT LENS TYPE

MODEL NO OF LED RAW MATERIAL FINISH

:200W :240 :IRON SHEET :WHITE POWDER COATING

MODEL NO OF LED RAW MATERIAL FINISH :100W :120 :IRON SHEET :WHITE POWDER COATING

Model No of Led Raw Material Finish

:60W :72 :IRON SHEET :WHITE POWDER COATING

#### HOUSING FOR FLOOD LIGHT MIAMI

MODEL NO OF LED RAW MATERIAL FINISH

:200W :270 :IRON SHEET :MAT BLACK POWDER COATING

:100W :135 :IRON SHEET :MAT BLACK POWDER COATING

#### HOUSING FOR FLOOD LIGHT DOB

Model No of Led Raw Material Finish

:200/150W :210/150 :IRON SHEET :BLACK POWDER COATING

#### HOUSING FOR BRICK LIGHT

Model No of Led Raw Material Finish

:100/50W :96/50 :IRON SHEET :WHITE POWDER COATING