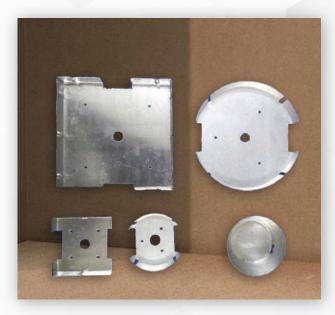

#### HOUSING FOR FLOOD LIGHT DOB

Model No of Led Raw Material Finish

:200/150W :210/150 :IRON SHEET :BLACK POWDER COATING

#### HOUSING FOR BRICK LIGHT

Model No of Led Raw Material Finish

:100/50W :96/50 :IRON SHEET :WHITE POWDER COATING

#### PAR LIGHT HANDLE & ACCESSORIES

raw Material Finish

:IRON SHEET

:MAT BLACK POWDER COATING