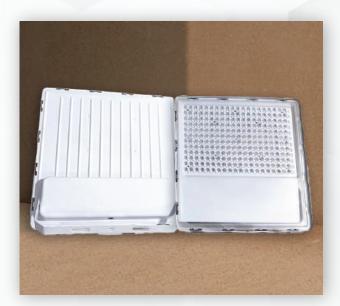

#### HOUSING FOR FLOOD LIGHT LENS TYPE

MODEL NO OF LED RAW MATERIAL FINISH

:200W :240 :IRON SHEET :WHITE POWDER COATING

MODEL NO OF LED RAW MATERIAL FINISH :100W :120 :IRON SHEET :WHITE POWDER COATING

Model No of Led Raw Material Finish

:60W :72 :IRON SHEET :WHITE POWDER COATING