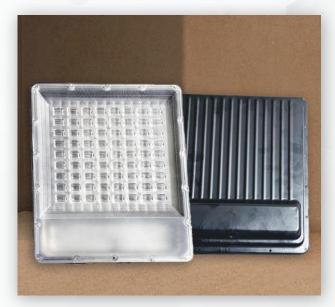

#### HOUSING FOR FLOOD LIGHT MIAMI

MODEL NO OF LED RAW MATERIAL FINISH

:200W :270 :IRON SHEET :MAT BLACK POWDER COATING

:100W :135 :IRON SHEET :MAT BLACK POWDER COATING