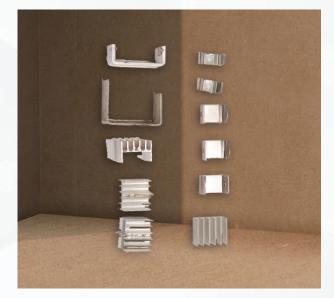

#### **REFLECTORS FOR FLOOD LIGHTS**

MODEL Finish

:FORMING AND FLAT :MILKY WHITE

Model Raw Material Finish

:Downlighters & Conceal Light :Aluminium :OIL / DUST FREE

Model Raw Material Finish

:Heat Sink for Lamps :Aluminium :Oil / Dust free

Model Raw Material Finish

:PCB MOUNTING :Aluminium sheet / extrusions :OIL / dust free