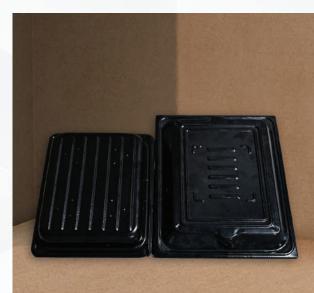

#### HOUSING FOR FLOOD LIGHT DOB

Model No of Led Raw Material Finish

:200/150W :210/150 :IRON SHEET :BLACK POWDER COATING