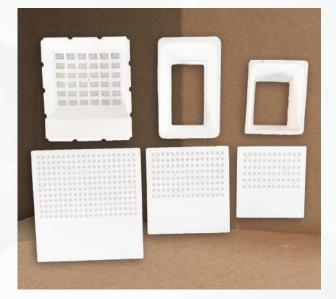

#### HOUSING FOR BRICK LIGHT

Model No of Led Raw Material Finish

:100/50W :96/50 :IRON SHEET :WHITE POWDER COATING